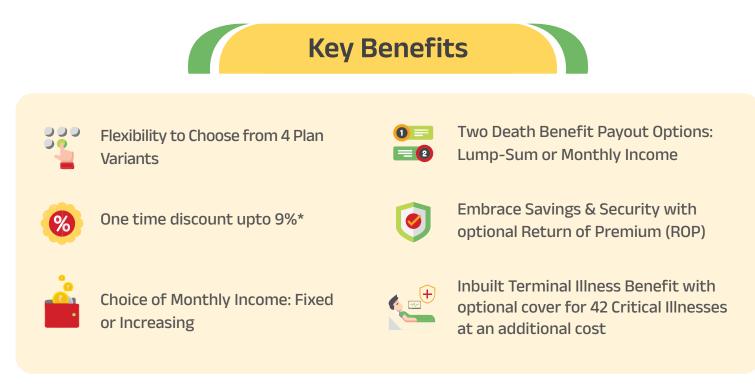

## **ABSLI Salaried Term Plan**

A Non-Linked Non-Participating Life Individual Pure Risk Premium Plan

In today's fast-paced world, ensuring financial well-being for your loved ones is paramount, especially if you are an earning member for your family. **ABSLI Salaried Term Plan**, A Non-Linked Non-Participating Life Individual Pure Risk Premium Plan, has been curated exclusively for salaried individuals like you. This plan is your one stop solution to safeguard your family's future and secure your savings with the benefit of customizing the plan from wide array of options!

\*For Male/Transgender, discount is 7% and for female, it is 9%; The discount is applicable for first-year premium only

As per section 10(10D) of the Income-tax Act, 1961, proceeds from life insurance policy issued on or after 1 April 2023 shall be taxable as income from other sources if the cumulative annual premium payable by taxpayer for life insurance policies exceeds ₹ 5 lacs.